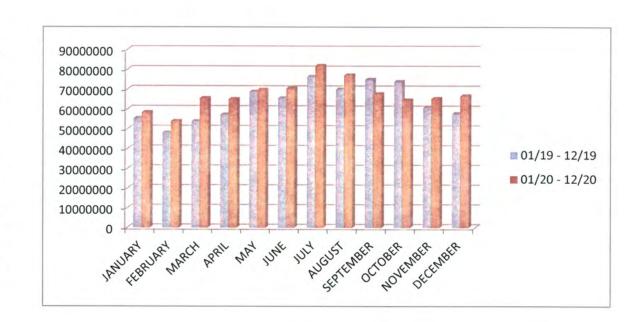

#### MONTHLY BILLABLE GALLONS FOR BALDWIN COUNTY

|                 | GALLONS       | GALLONS       |
|-----------------|---------------|---------------|
|                 | 01/19 - 12/19 | 01/20 - 12/20 |
| JANUARY         | 55462219      | 58385430      |
| <b>FEBRUARY</b> | 48265800      | 53967113      |
| MARCH           | 53973721      | 65541932      |
| APRIL           | 57353719      | 65051465      |
| MAY             | 68890222      | 69800065      |
| JUNE            | 65651546      | 70541369      |
| JULY            | 76455716      | 81858675      |
| AUGUST          | 70112600      | 77166156      |
| SEPTEMBER       | 75008158      | 67710920      |
| OCTOBER         | 73905735      | 64551807      |
| NOVEMBER        | 60834801      | 65362489      |
| DECEMBER        | 57773211      | 66727391      |