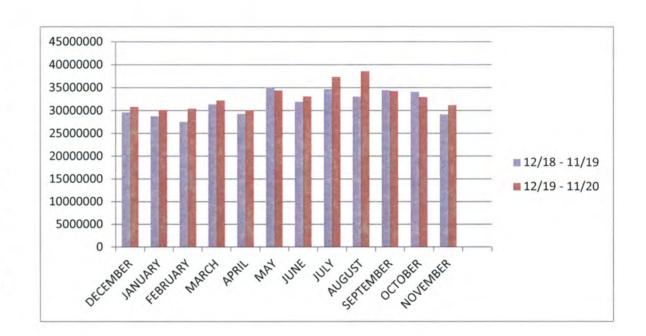

#### MONTHLY BILLABLE GALLONS FOR PUTNAM COUNTY

|                 | GALLONS       | GALLONS       |
|-----------------|---------------|---------------|
|                 | 01/19 - 12/19 | 01/20 - 12/20 |
| JANUARY         | 28818273      | 30123750      |
| <b>FEBRUARY</b> | 27584062      | 30434759      |
| MARCH           | 31407865      | 32214416      |
| APRIL           | 29285798      | 30061246      |
| MAY             | 35124586      | 34404415      |
| JUNE            | 31923228      | 33107645      |
| JULY            | 34706334      | 37362638      |
| AUGUST          | 33107378      | 38585492      |
| SEPTEMBER       | 34482094      | 34265077      |
| OCTOBER         | 34127326      | 32970729      |
| NOVEMBER        | 29207270      | 31208446      |
| DECEMBER        | 30826625      | 32012246      |

#### December 2018 Thru November 2020

|                 | GALLONS       | GALLONS       |
|-----------------|---------------|---------------|
|                 | 12/18 - 11/19 | 12/19 - 11/20 |
| DECEMBER        | 29621963      | 30826625      |
| JANUARY         | 28818273      | 30123750      |
| FEBRUARY        | 27584062      | 30434759      |
| MARCH           | 31407865      | 32214416      |
| APRIL           | 29285798      | 30061246      |
| MAY             | 35124586      | 34404415      |
| JUNE            | 31923228      | 33107645      |
| JULY            | 34706334      | 37362638      |
| AUGUST          | 33107378      | 38585492      |
| SEPTEMBER       | 34482094      | 34265077      |
| OCTOBER         | 34127326      | 32970729      |
| <b>NOVEMBER</b> | 29207270      | 31208446      |