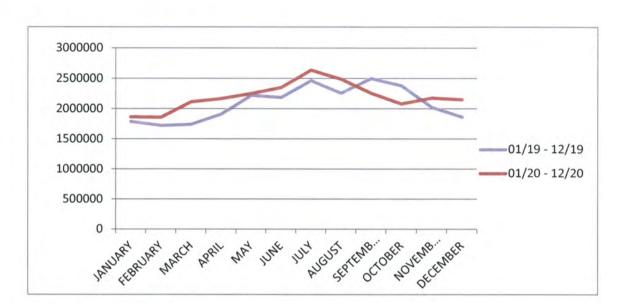

#### MONTHLY FLOW RATES FOR BALDWIN COUNTY

|                 | FLOWRATES*<br>01/19 - 12/19 | FLOWRATES*<br>01/20 - 12/20 |
|-----------------|-----------------------------|-----------------------------|
| JANUARY         | 1789103                     | 1864968                     |
| <b>FEBRUARY</b> | 1723778                     | 1860934                     |
| MARCH           | 1741087                     | 2114255                     |
| APRIL           | 1911790                     | 2168382                     |
| MAY             | 2222265                     | 2251615                     |
| JUNE            | 2188384                     | 2351378                     |
| JULY            | 2466313                     | 2640602                     |
| AUGUST          | 2261696                     | 2489230                     |
| SEPTEMBER       | 2500271                     | 2257030                     |
| OCTOBER         | 2384055                     | 2082316                     |
| NOVEMBER        | 2027826                     | 2178749                     |
| DECEMBER        | 1863651                     | 2152496                     |

<sup>\*</sup>These figures are the average daily flow each month for Baldwin County
These figures are based on the billable gallons for each month