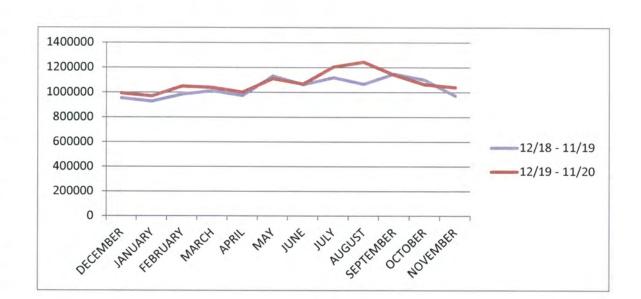

#### MONTHLY FLOW RATES FOR BALDWIN COUNTY

|                 | FLOWRATES*<br>01/19 - 12/19 | FLOWRATES*<br>01/20 - 12/20 |
|-----------------|-----------------------------|-----------------------------|
| JANUARY         | 1789103                     | 1864968                     |
| <b>FEBRUARY</b> | 1723778                     | 1860934                     |
| MARCH           | 1741087                     | 2114255                     |
| APRIL           | 1911790                     | 2168382                     |
| MAY             | 2222265                     | 2251615                     |
| JUNE            | 2188384                     | 2351378                     |
| JULY            | 2466313                     | 2640602                     |
| AUGUST          | 2261696                     | 2489230                     |
| SEPTEMBER       | 2500271                     | 2257030                     |
| OCTOBER         | 2384055                     | 2082316                     |
| NOVEMBER        | 2027826                     | 2178749                     |
| DECEMBER        | 1863651                     | 2152496                     |

#### December 2018 Thru November 2020

|                 | FLOWRATES*    | FLOWRATES*    |
|-----------------|---------------|---------------|
|                 | 12/18 - 11/19 | 12/19 - 11/20 |
| DECEMBER        | 1845752       | 1863651       |
| JANUARY         | 1789103       | 1864968       |
| <b>FEBRUARY</b> | 1723778       | 1860934       |
| MARCH           | 1741087       | 2114255       |
| APRIL           | 1911790       | 2168382       |
| MAY             | 2222265       | 2251615       |
| JUNE            | 2188384       | 2351378       |
| JULY            | 2466313       | 2640602       |
| AUGUST          | 2261696       | 2489230       |
| SEPTEMBER       | 2500271       | 2257030       |
| OCTOBER         | 2384055       | 2082316       |
| NOVEMBER        | 2027826       | 2178749       |