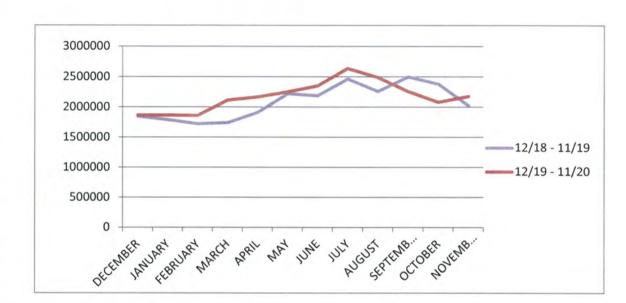

#### MONTHLY FLOW RATES FOR PUTNAM COUNTY

|                 | FLOWRATES*    | FLOWRATES*    |
|-----------------|---------------|---------------|
|                 | 01/19 - 12/19 | 01/20 - 12/20 |
| JANUARY         | 929621        | 971733        |
| <b>FEBRUARY</b> | 985145        | 1049474       |
| MARCH           | 1013156       | 1039174       |
| APRIL           | 976193        | 1002041       |
| MAY             | 1133051       | 1109819       |
| JUNE            | 1064107       | 1067988       |
| JULY            | 1119559       | 1205246       |
| AUGUST          | 1067979       | 1244693       |
| SEPTEMBER       | 1149403       | 1142169       |
| OCTOBER         | 1100881       | 1063571       |
| NOVEMBER        | 973575        | 1040281       |
| DECEMBER        | 994407        | 1032653       |

#### December 2018 Thru November 2020

|                 | FLOWRATES*    | FLOWRATES*    |
|-----------------|---------------|---------------|
|                 | 12/18 - 11/19 | 12/19 - 11/20 |
| DECEMBER        | 955547        | 994407        |
| JANUARY         | 929621        | 971733        |
| <b>FEBRUARY</b> | 985145        | 1049474       |
| MARCH           | 1013156       | 1039174       |
| APRIL           | 976193        | 1002041       |
| MAY             | 1133051       | 1109819       |
| JUNE            | 1064107       | 1067988       |
| JULY            | 1119559       | 1205246       |
| AUGUST          | 1067979       | 1244693       |
| SEPTEMBER       | 1149403       | 1142169       |
| OCTOBER         | 1100881       | 1063571       |
| NOVEMBER        | 973575        | 1040281       |