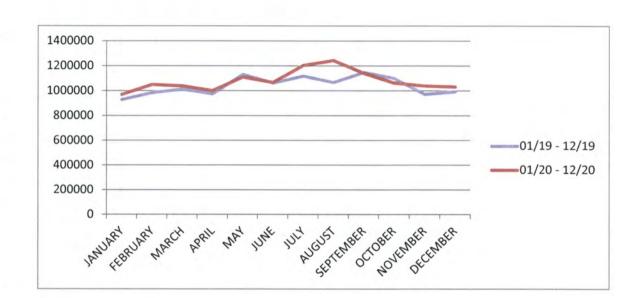

#### MONTHLY FLOW RATES FOR PUTNAM COUNTY

|                 | FLOWRATES*    | FLOWRATES*    |
|-----------------|---------------|---------------|
|                 | 01/19 - 12/19 | 01/20 - 12/20 |
| JANUARY         | 929621        | 971733        |
| <b>FEBRUARY</b> | 985145        | 1049474       |
| MARCH           | 1013156       | 1039174       |
| APRIL           | 976193        | 1002041       |
| MAY             | 1133051       | 1109819       |
| JUNE            | 1064107       | 1067988       |
| JULY            | 1119559       | 1205246       |
| AUGUST          | 1067979       | 1244693       |
| SEPTEMBER       | 1149403       | 1142169       |
| OCTOBER         | 1100881       | 1063571       |
| NOVEMBER        | 973575        | 1040281       |
| DECEMBER        | 994407        | 1032653       |

<sup>\*</sup>These figures are the average daily flow each month for Putnam County These figures are based on the billable gallons for each month