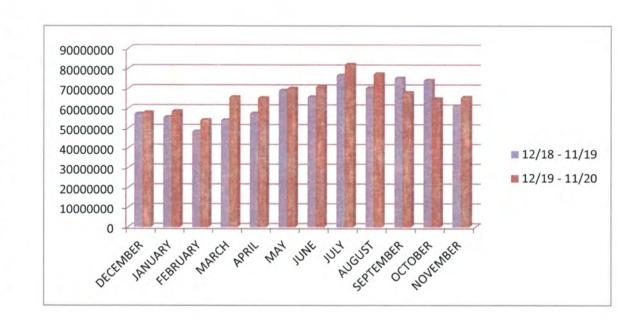

#### MONTHLY BILLABLE GALLONS FOR BALDWIN COUNTY

|                 | GALLONS       | GALLONS       |
|-----------------|---------------|---------------|
|                 | 01/19 - 12/19 | 01/20 - 12/20 |
| JANUARY         | 55462219      | 58385430      |
| <b>FEBRUARY</b> | 48265800      | 53967113      |
| MARCH           | 53973721      | 65541932      |
| APRIL           | 57353719      | 65051465      |
| MAY             | 68890222      | 69800065      |
| JUNE            | 65651546      | 70541369      |
| JULY            | 76455716      | 81858675      |
| AUGUST          | 70112600      | 77166156      |
| SEPTEMBER       | 75008158      | 67710920      |
| OCTOBER         | 73905735      | 64551807      |
| NOVEMBER        | 60834801      | 65362489      |
| DECEMBER        | 57773211      | 66727391      |

#### December 2018 Thru November 2020

|                 | <b>GALLONS</b> | <b>GALLONS</b> |
|-----------------|----------------|----------------|
|                 | 12/18 - 11/19  | 12/19 - 11/20  |
| DECEMBER        | 57218316       | 57773211       |
| JANUARY         | 55462219       | 58385430       |
| <b>FEBRUARY</b> | 48265800       | 53967113       |
| MARCH           | 53973721       | 65541932       |
| APRIL           | 57353719       | 65051465       |
| MAY             | 68890222       | 69800065       |
| JUNE            | 65651546       | 70541369       |
| JULY            | 76455716       | 81858675       |
| AUGUST          | 70112600       | 77166156       |
| SEPTEMBER       | 75008158       | 67710920       |
| OCTOBER         | 73905735       | 64551807       |
| NOVEMBER        | 60834801       | 65362489       |