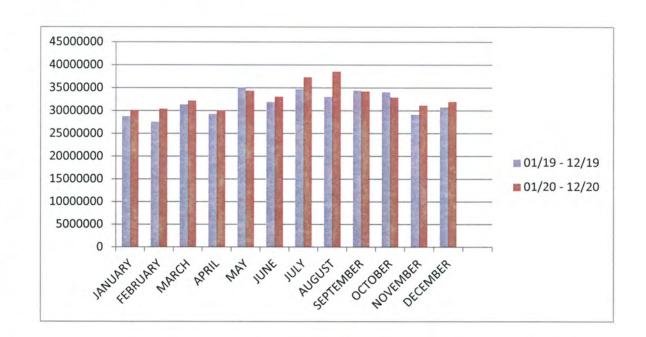

#### MONTHLY BILLABLE GALLONS FOR PUTNAM COUNTY

|                 | GALLONS       | GALLONS       |
|-----------------|---------------|---------------|
|                 | 01/19 - 12/19 | 01/20 - 12/20 |
| JANUARY         | 28818273      | 30123750      |
| <b>FEBRUARY</b> | 27584062      | 30434759      |
| MARCH           | 31407865      | 32214416      |
| APRIL           | 29285798      | 30061246      |
| MAY             | 35124586      | 34404415      |
| JUNE            | 31923228      | 33107645      |
| JULY            | 34706334      | 37362638      |
| AUGUST          | 33107378      | 38585492      |
| SEPTEMBER       | 34482094      | 34265077      |
| OCTOBER         | 34127326      | 32970729      |
| NOVEMBER        | 29207270      | 31208446      |
| DECEMBER        | 30826625      | 32012246      |